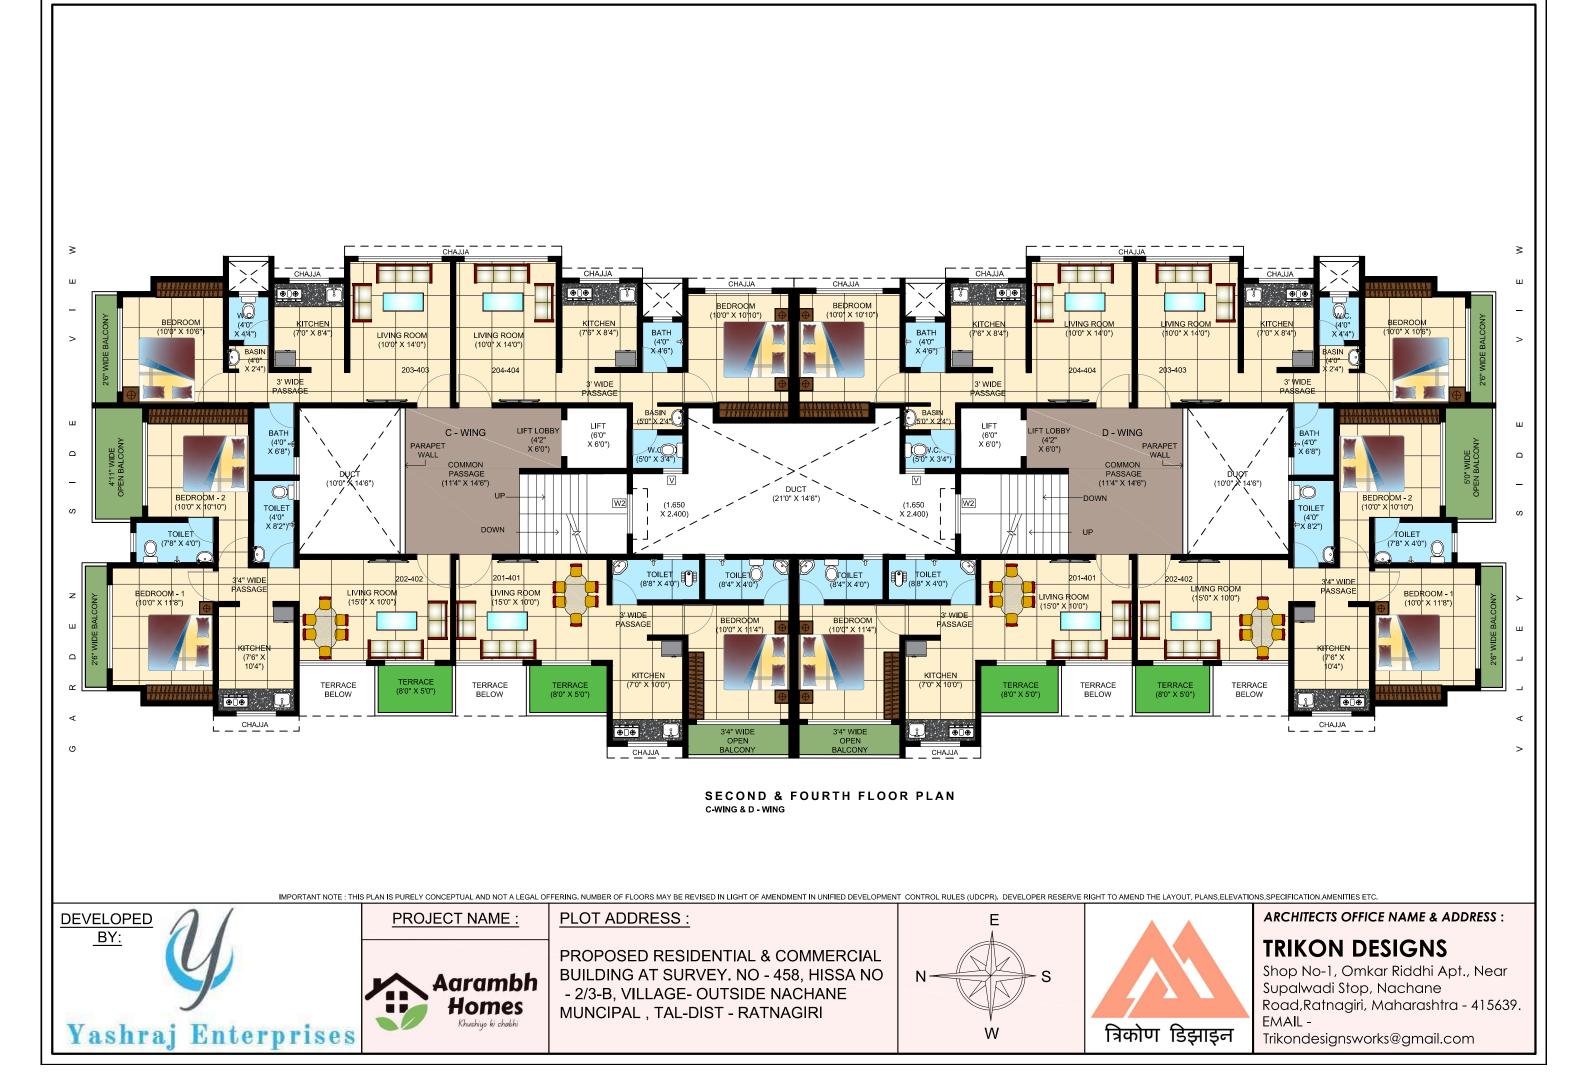

# AMENITIES



#### Booking Office : Shop No-1&2, Omkar Riddhi Apt., Near Supalwadi Stop, Nachane Road, Ratnagiri. Contact : +91 98927 27275, +91 97691 81818

#### Structure:

- RCC Frame structure.
- External walls 6" & Internal Walls 6" thick in Laterite Stone (Chira).

#### Door:

- Attractive main door.
- Door Frame & bedroom door with lamination.
- Granite Frames for Openings.

#### Windows:

- Powder Coated aluminium sliding windows.
- Marble windows sill.
- Uniform design MS safety grills.
- Aluminium adjustable louvered ventilators for toilets.

### Room Flooring:

• Vitrified 2' x 2' tiles with skirting in all rooms.

#### External finishes:

- External sand faced plaster.
- Acrylic paint.
- Atrractive elevation.

#### Internal finishes:

- Internal wall Putty finish.
- Pleasi