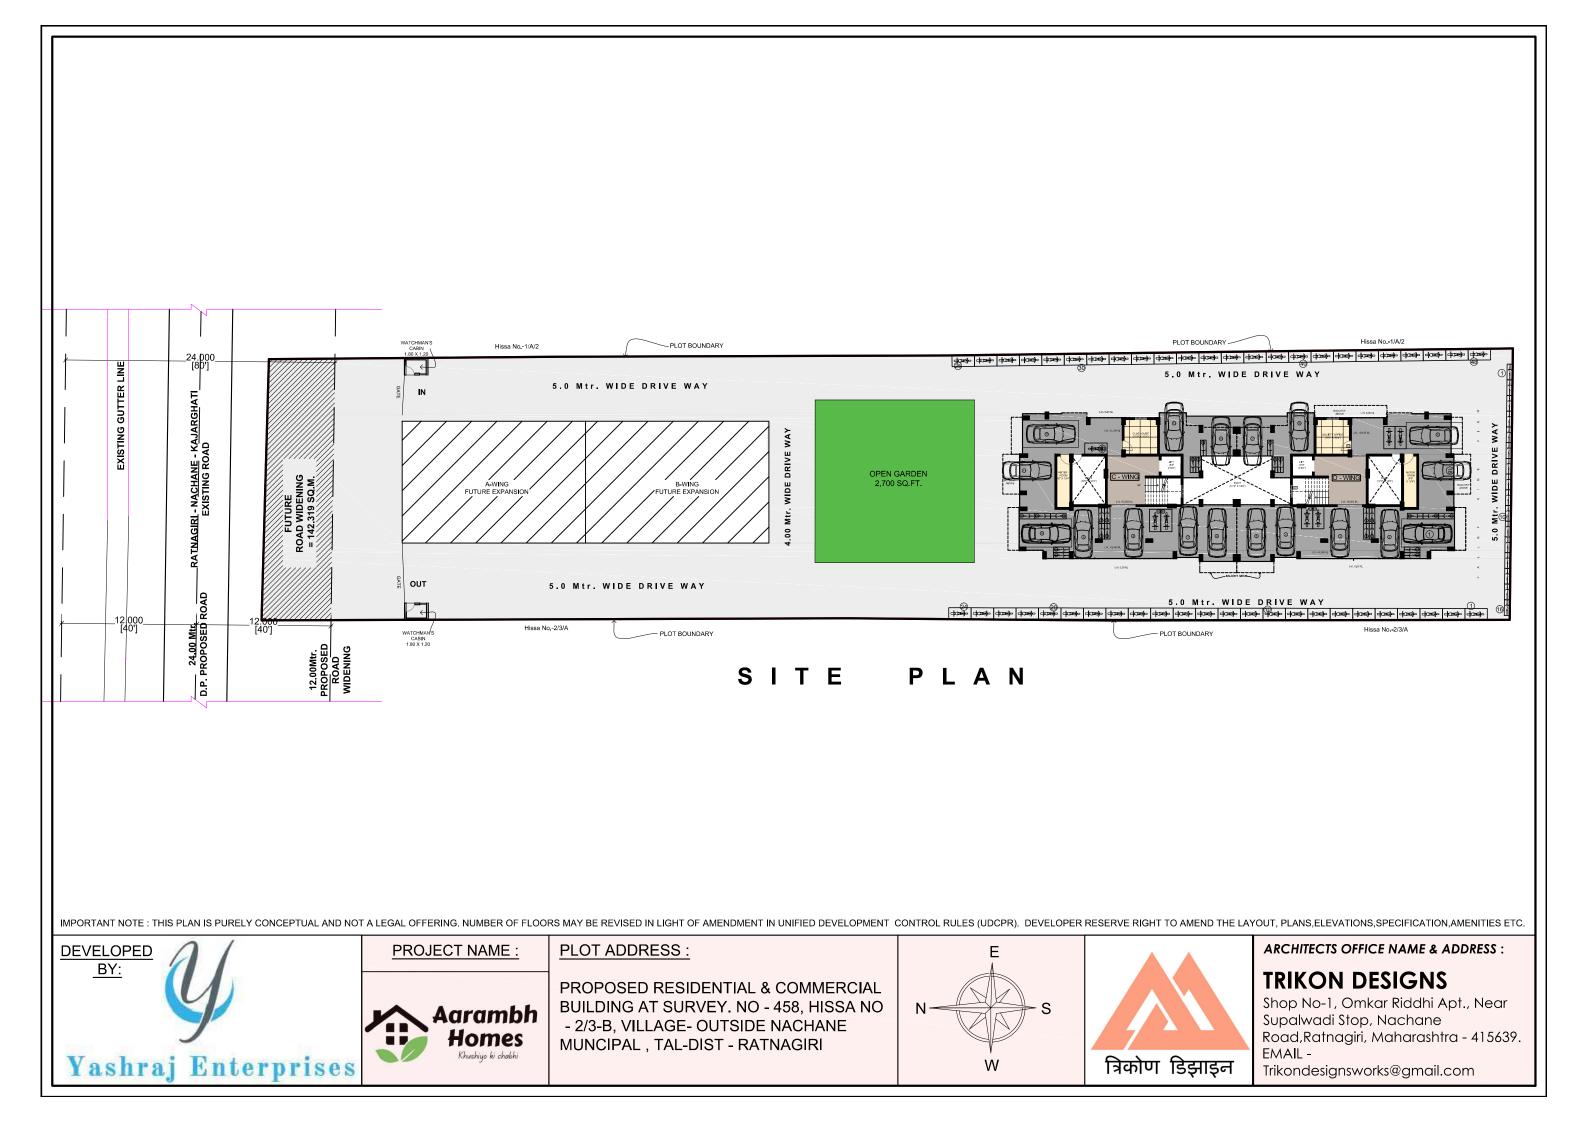

# AMENITIES



#### Booking Office : Shop No-1&2, Omkar Riddhi Apt., Near Supalwadi Stop, Nachane Road, Ratnagiri. Contact : +91 98927 27275, +91 97691 81818

#### Structure:

- RCC Frame structure.
- External walls 6" & Internal Walls 6" thick in Laterite Stone (Chira).

#### Door:

- Attractive main door.
- Door Frame & bedroom door with lamination.
- Granite Frames for Openings.

#### Windows:

- Powder Coated aluminium sliding windows.
- Marble windows sill.
- Uniform design MS safety grills.
- Aluminium adjustable louvered ventilators for toilets.

### Room Flooring:

• Vitrified 2' x 2' tiles with skirting in all rooms.

#### External finishes:

- External sand faced plaster.
- Acrylic paint.
- Atrractive elevation.

#### Internal finishes:

- Internal wall Putty finish.
-