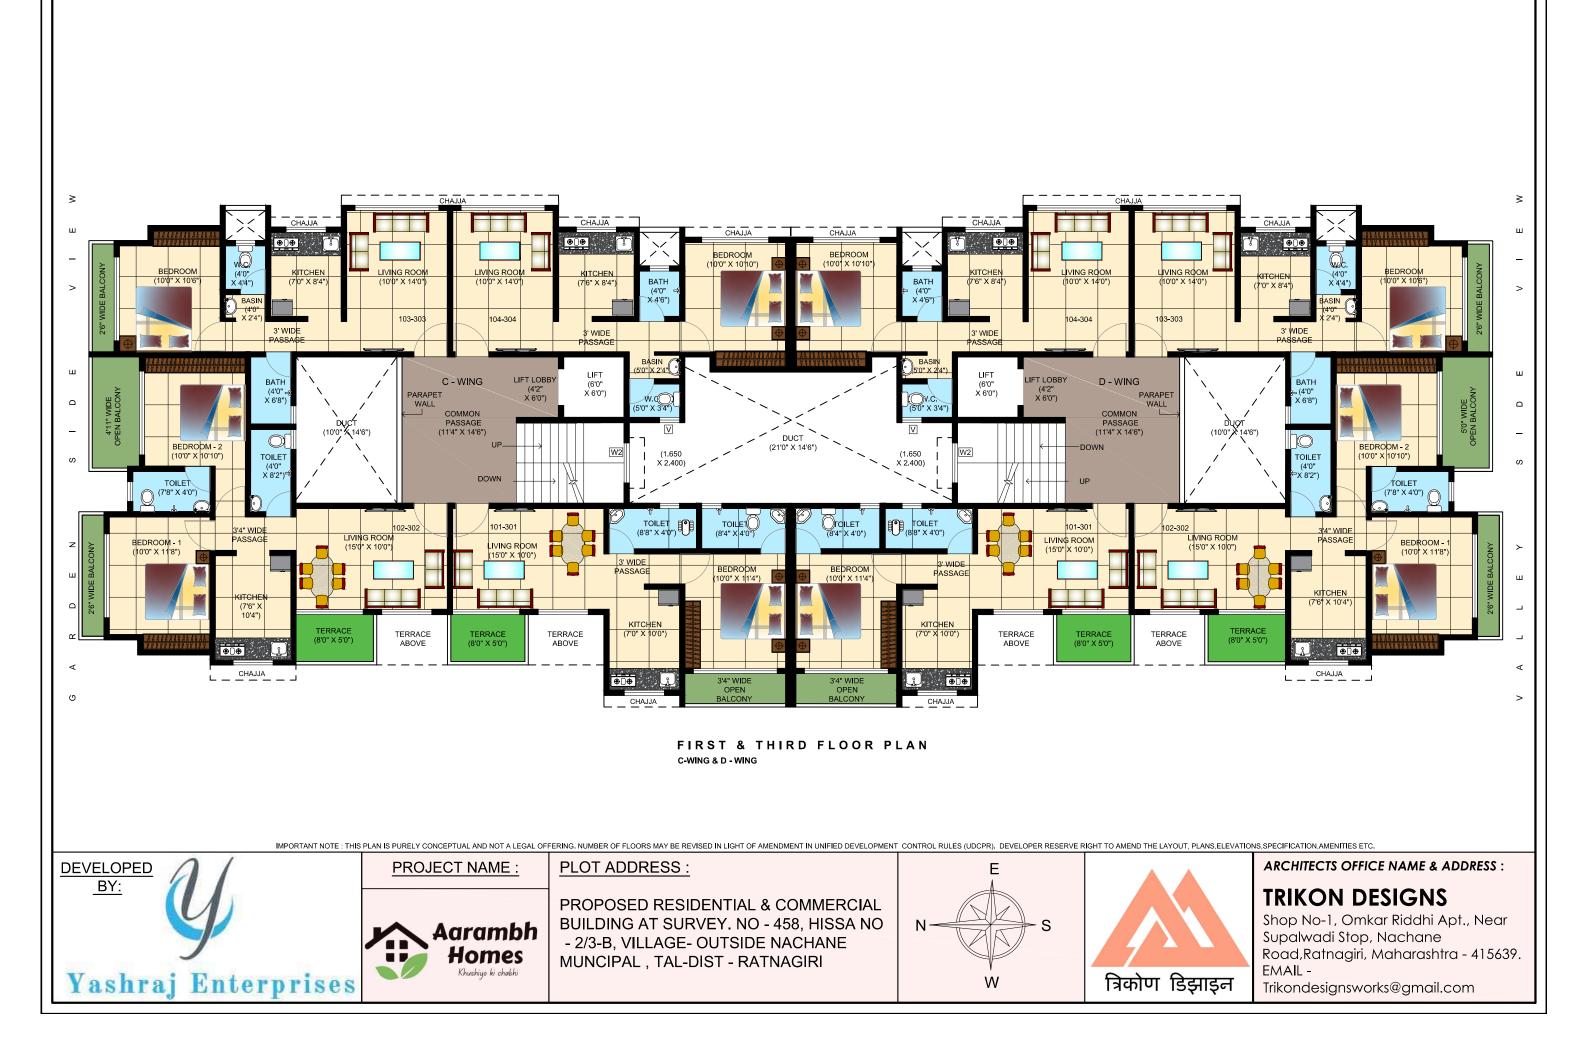

# AMENITIES



#### Booking Office : Shop No-1&2, Omkar Riddhi Apt., Near Supalwadi Stop, Nachane Road, Ratnagiri. Contact : +91 98927 27275, +91 97691 81818

#### Structure:

- RCC Frame structure.
- External walls 6" & Internal Walls 6" thick in Laterite Stone (Chira).

#### Door:

- Attractive main door.
- Door Frame & bedroom door with lamination.
- Granite Frames for Openings.

#### Windows:

- Powder Coated aluminium sliding windows.
- Marble windows sill.
- Uniform design MS safety grills.
- Aluminium adjustable louvered ventilators for toilets.

### Room Flooring:

• Vitrified 2' x 2' tiles with skirting in all rooms.

#### External finishes:

- External sand faced plaster.
- Acrylic paint.
- Atrractive elevation.

#### Internal finishes:

- Internal wall Putty finish.
- Plea