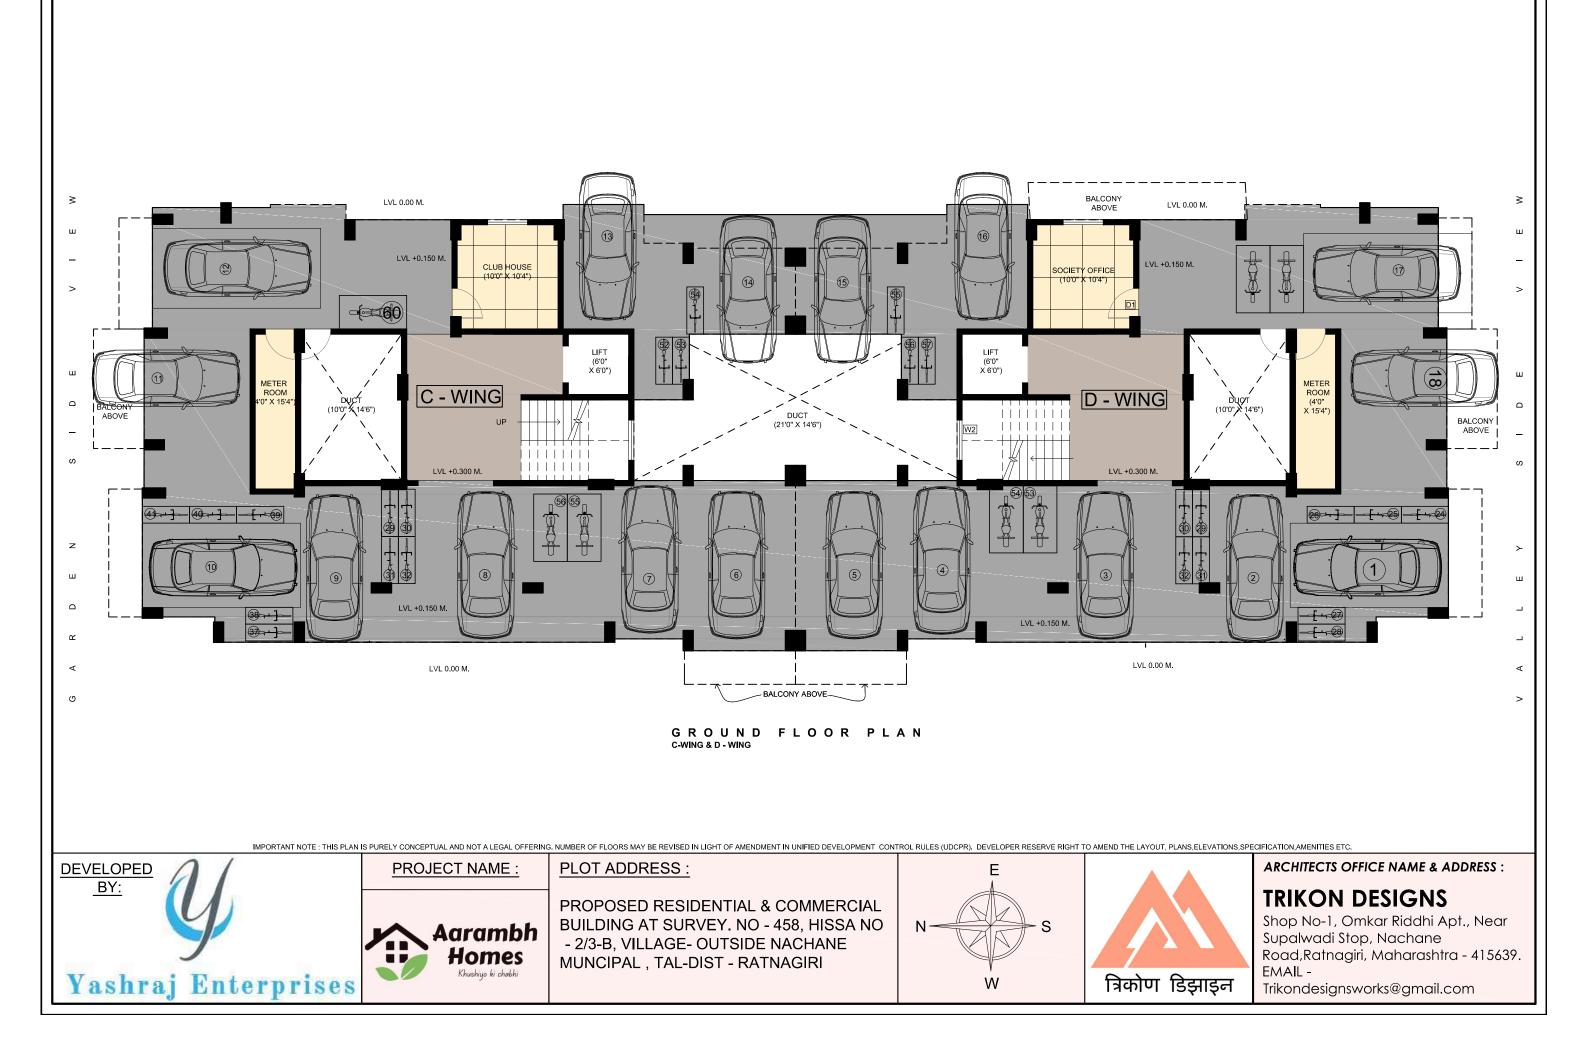

# AMENITIES



#### Booking Office : Shop No-1&2, Omkar Riddhi Apt., Near Supalwadi Stop, Nachane Road, Ratnagiri. Contact : +91 98927 27275, +91 97691 81818

#### Structure:

- RCC Frame structure.
- External walls 6" & Internal Walls 6" thick in Laterite Stone (Chira).

#### Door:

- Attractive main door.
- Door Frame & bedroom door with lamination.
- Granite Frames for Openings.

#### Windows:

- Powder Coated aluminium sliding windows.
- Marble windows sill.
- Uniform design MS safety grills.
- Aluminium adjustable louvered ventilators for toilets.

### Room Flooring:

• Vitrified 2' x 2' tiles with skirting in all rooms.

#### External finishes:

- External sand faced plaster.
- Acrylic paint.
- Atrractive elevation.

#### Internal finishes:

- Internal wall Putty finish.
- Pl